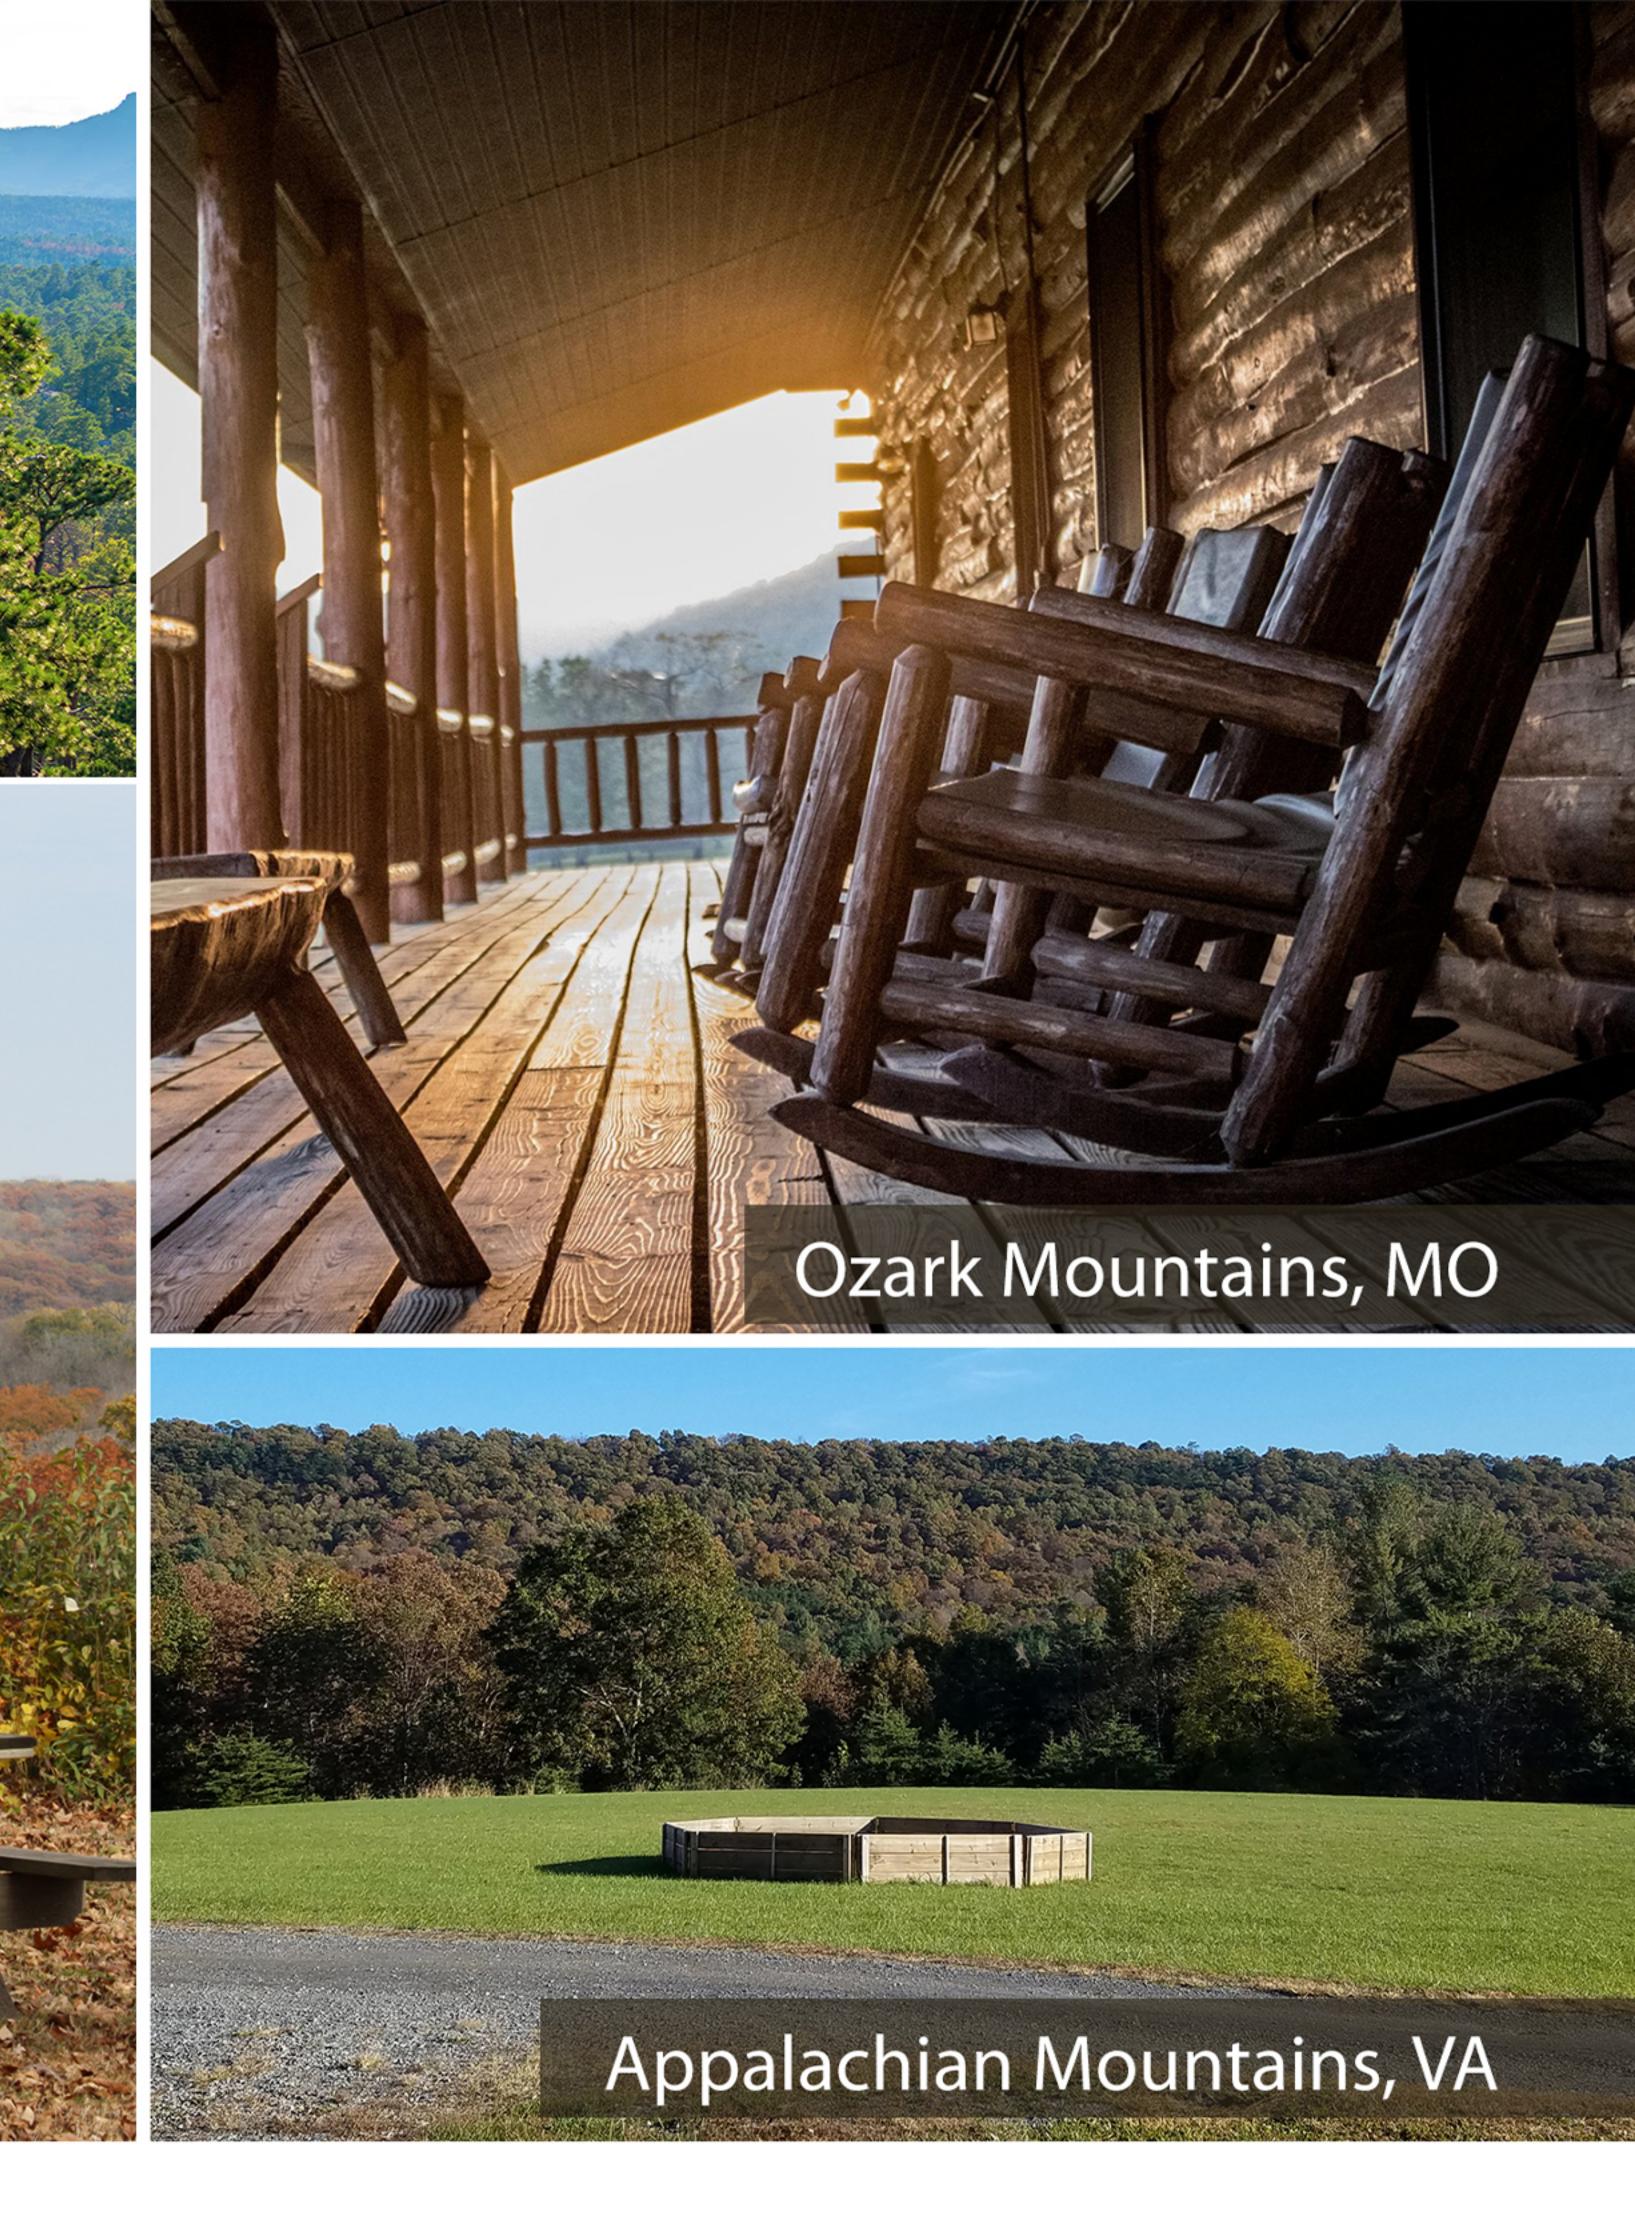

### Black Hills, SD

Des Moines River Valley, IA

From the Black Hills to the Des Moines River Valley to the Ozark and Appalachian Mountains, Christian Retreats Network has 10 scenic retreat centers for a unique event experience. All-inclusive packages are offered in a Christ-centered atmosphere, where your group can get away from the day-to-day distractions and get closer to God.

### Wilderness Company Teambuilding

In addition to a diverse selection of meeting and event space, Big Cedar is abundant in outdoor teambuilding activities. This is where attendees can really appreciate the extensive beauty of the Ozark Mountains.

From paint and pour, to scavenger hunts, Ozark Olympics, Lawn and Stretch Breaks, Big Cedar Buck Off, and more, these group teambuilding activities are just a few of the many possibilities companies can plan on incorporating into their upcoming meeting or event at this wilderness resort.