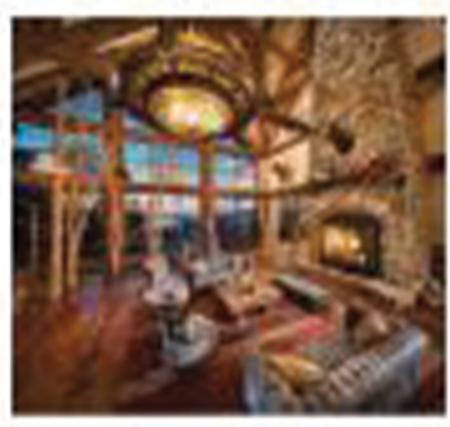

### FACILITY FOCUS: RETREAT TO BIG CEDAR LODGE

largest spaces in the Grandview Conference Center, accommodating 10-1,000 attendees. Ideal for sizable, interactive conferences, The Grandview Ballroom fits up to 1,000 attendees in the 10,794 square-foot room. And for large, formal presentations, The Lakeview Rooms seat up to 285 attendees in the 3,162 square-foot room, and it can be split into three smaller rooms,

The Business Lounge, Table Rock Boardroom, the Osage Room, and the Dogwood Boardroom in the Grandview Conference Center are suitable for smaller functions, containing 195-1,346 square-feet of private meeting space and seating 8-78 attendees.

Other notable private event spaces within the Big Cedar property 4,765 square-foot Stables at Integrity Hills, the Bass Pro Shops Shooting Academy seating up to 600 meeting attendees, and the Wine Cellar Event Room seating up to 100 people.