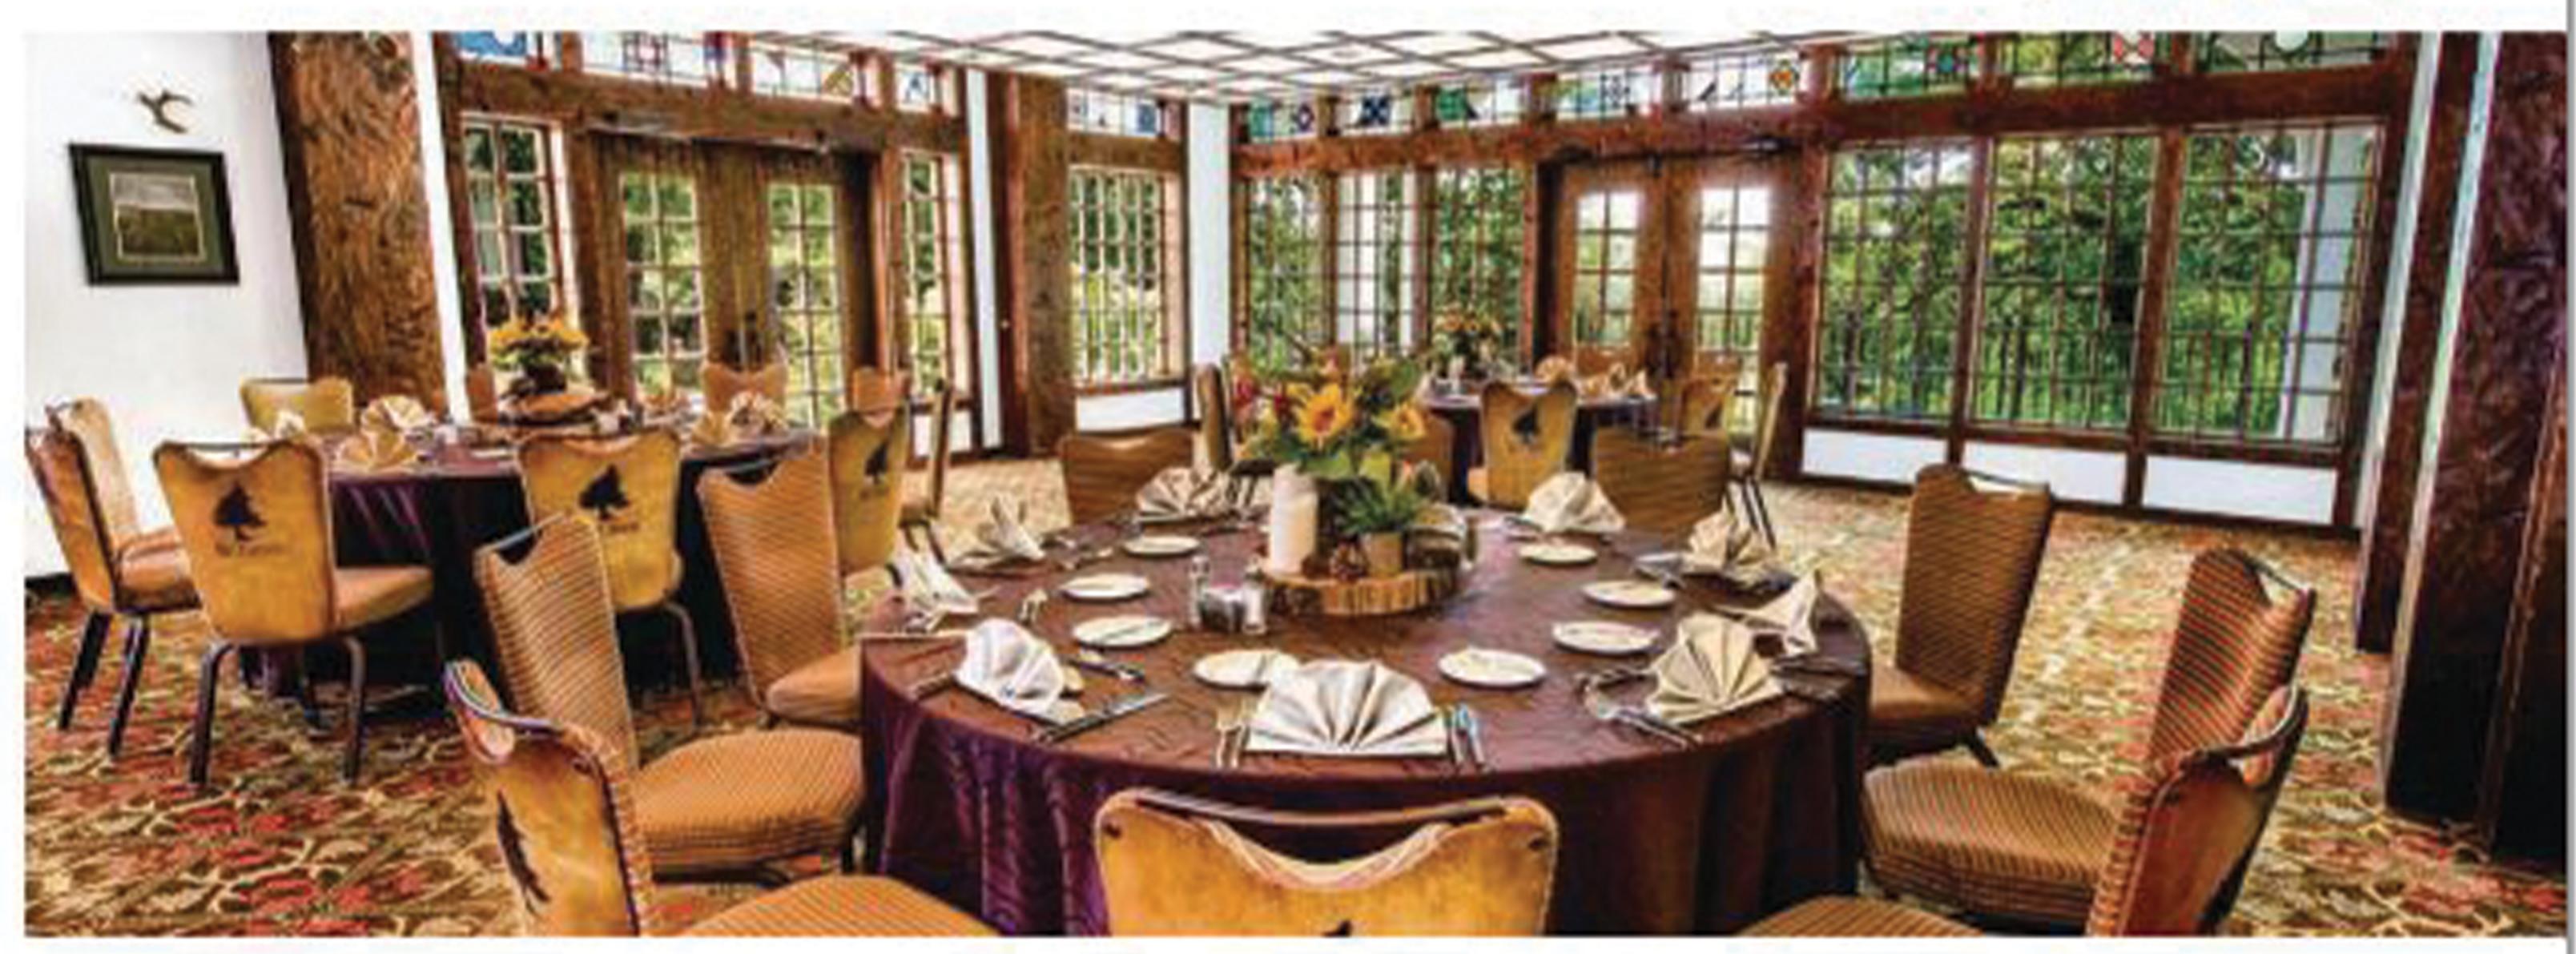

### FACILITY FOCUS: RETREAT TO BIG CEDAR LODGE

largest spaces in the Grandview Conference Center, accommodating 10-1,000 attendees. Ideal for sizable, interactive conferences, The Grandview Ballroom fits up to 1,000 attendees in the 10,794 square-foot room. And for large, formal presentations, The Lakeview Rooms seat up to 285 attendees in the 3,162 square-foot room, and it can be split into three smaller rooms,

The Business Lounge, Table Rock Boardroom, the Osage Room, and the Dogwood Boardroom in the Grandview Conference Center are suitable for smaller functions, containing 195-1,346 square-feet of private meeting space and seating 8-78 attendees.